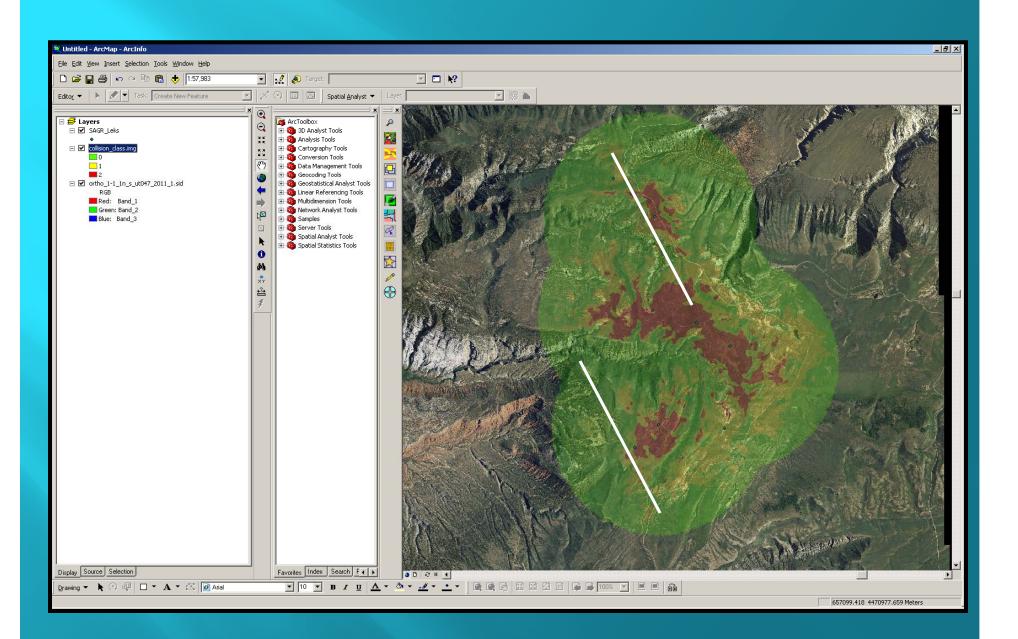

#### ■ 3 colors on collision raster

- Red: Highest risk, indicates risk of  $\geq$  1 collision per lekking season
- Yellow and Green: lower risk levels

#### Model:

- Lek location
- Topographic ruggedness

- The Conference Report states that NRCS will apply fence markers with in ¼ mile of all leks.
- Red Areas = higher risk areas and should be considered for fence marking.
- Model is built on breeding information :
  - Use local information and common sense:
    - Look for areas that may have a lot of birds moving back and forth.
    - Look for flat, open spaces in the red zone: likely high risk areas.
    - Identify winter habitat areas.
    - Use the best information and data available (i.e. Graduate research, UTDWR Biologist).