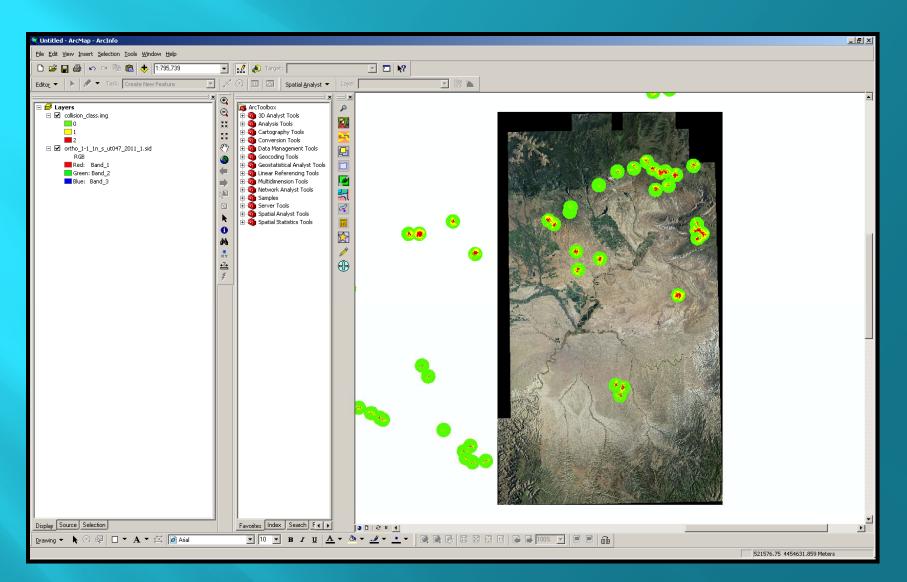

#### The Model

Model is built on breeding information (Bryan Stevens) :

- Model:
  - Topographic ruggedness (more flat and open = higher risk of collision)
  - Lek locations
- Lek data is from 2007 data sets range-wide
- Conservation planners can use the models to prioritize fencemarking efforts to reduce collisions by up to 83% in high risk landscapes

#### Where are the Shapefiles Found?

| Image: File       Early File       Early File       Folders       File         File and Folder Tasks                                                                                                                                                                                                                                                                                                                                                                                                                                                                                                                                                                                                                                                                                                                                                                                                                                                                                                                                                                                                                                                                                                                                                                                                                                                                                                                                                                                                                                                                                                                                                                                                                                                                                                                                                                                                                                                                                                                                                                                                                                                                                                                                                  |                              |       |                                                            |           |                        |                     |
|-------------------------------------------------------------------------------------------------------------------------------------------------------------------------------------------------------------------------------------------------------------------------------------------------------------------------------------------------------------------------------------------------------------------------------------------------------------------------------------------------------------------------------------------------------------------------------------------------------------------------------------------------------------------------------------------------------------------------------------------------------------------------------------------------------------------------------------------------------------------------------------------------------------------------------------------------------------------------------------------------------------------------------------------------------------------------------------------------------------------------------------------------------------------------------------------------------------------------------------------------------------------------------------------------------------------------------------------------------------------------------------------------------------------------------------------------------------------------------------------------------------------------------------------------------------------------------------------------------------------------------------------------------------------------------------------------------------------------------------------------------------------------------------------------------------------------------------------------------------------------------------------------------------------------------------------------------------------------------------------------------------------------------------------------------------------------------------------------------------------------------------------------------------------------------------------------------------------------------------------------------|------------------------------|-------|------------------------------------------------------------|-----------|------------------------|---------------------|
| Back       Computer       Folders       Folders         Back       Computer       Size       Type       Date Modified         Address       F.1       Size       Type       Date Modified         Marine       Size       Type       Date Modified       10/5/2011 10:52 AM         Marine       Size       Type       Date Modified       10/5/2011 10:52 AM         Move this folder       Copy this folder       10/4/2011 3:08 PM       PM         Copy this folder       Copy this folder       10/4/2011 3:08 PM       PM         Copy this folder       COLOR SAMPLES       File Folder       10/4/2011 3:08 PM         Cottomer Files       File Folder       10/4/2011 3:08 PM       Size       CST Documents         Cottomer Files       File Folder       10/4/2011 3:08 PM       Size Size       File Folder       10/4/2011 3:08 PM         Cottomer Files       Cottomer Files Toolkt       File Folder       10/4/2011 3:08 PM       Size Size       File Folder       10/4/2011 3:02 PM         My Computer       My Computer       Proc Size: 00.0 GB       File Folder       10/4/2011 7:28 PM       PM         My Documents       Files: APFO web mapping data in ArcGIS 8_3.pdf, nd.dbg       10/4/2011 7:30 PM       Size/222 PM       Size 22 PM </th <th>😤 F:\</th> <th></th> <th></th> <th></th> <th></th> <th></th>                                                                                                                                                                                                                                                                                                                                                                                                                                                                                                                                                                                                                                                                                                                                                                                                                                                                                                         | 😤 F:\                        |       |                                                            |           |                        |                     |
| Address       File       Name       Size       Type       Date Modified         Pile and Folder Tasks       2005assessment       File Folder       10/4/2011 3:08 PM         Admin Data       File Folder       10/4/2011 3:08 PM         Move this folder       Copy this folder       10/4/2011 3:08 PM         Copy this folder       COCUR SAMMEES       File Folder       10/4/2011 3:08 PM         E-mail this folder's files       CST       File Folder       10/4/2011 3:08 PM         Copy this folder       CST       File Folder       10/4/2011 3:08 PM         Cottomer Files       Cottomer Files       Folder       3/8/2004 3:58 PM         Cottomer Files       Cottomer Files       Folder       10/4/2011 3:08 PM         Poraces       Poraces       File Folder       10/4/2011 3:08 PM         Poraces       Poraces       File Folder       10/4/2011 3:08 PM         Prace State-complanc       File Folder       10/4/2011 7:28 PM         Prace State-complanc       File Folder       10/4/201                                                                                                                                                                                                                                                                                                                                                                                                                                                                                                                                                                                                                                                                                                                                                                                                                                                                                                                                                                                           | File Edit View Favorites     | Tools | Help                                                       |           |                        |                     |
| Name       Size       Type       Date Modified         File and Folder Tasks       2005assessment       File Folder       10/4/2011 3:08 PM         Rename this folder       Application Data       File Folder       10/4/2011 3:08 PM         Copy this folder       COC, MAMPLES       File Folder       10/4/2011 3:08 PM         Copy this folder       COC, SAMPLES       File Folder       10/4/2011 3:08 PM         E-mail this folder's files       CST Documents       File Folder       10/4/2011 3:08 PM         Copy this folder       CST Documents       File Folder       10/4/2011 3:08 PM         Cottomer Files Toolit       CST Documents       File Folder       3/8/2004 3:58 PM         Cottomer Files Toolit       File Folder       10/4/2011 3:08 PM         Potact State: 40.0 GB       File Folder       10/4/2011 3:08 PM         Proces       Proces       File Folder       10/4/2011 3:08 PM         Proces       Copy the folder       10/4/2011 3:08 PM       File Folder         Proces       Proces       File Folder       10/4/2011 3:08 PM         Proces       Proces       File Folder       10/4/2011 7:28 PM         Proces       Proces       File Folder       10/4/2011 7:28 PM         Proces       File Folder <td< th=""><th>🕞 Back 🝷 🌍 🝷 🏂 🍃</th><th>🔎 Sea</th><th>arch 🦻 Folders  🔢 🗸</th><th></th><th></th><th></th></td<>                                                                                                                                                                                                                                                                                                                                                                                                                                                                                                                                                                                                                                                                                                                                                                                                                                                                        | 🕞 Back 🝷 🌍 🝷 🏂 🍃             | 🔎 Sea | arch 🦻 Folders  🔢 🗸                                        |           |                        |                     |
| File and Folder Tasks <sup>2</sup> <sup></sup> | Address 🔀 F:\                |       |                                                            |           |                        |                     |
| Image: Second Secon                                                                                                                                                        |                              |       | Name 🔺                                                     | Size      | Туре                   | Date Modified       |
| Image: Second state of the second s                                                                                                                                                       | File and Folder Tasks        | *     | 2005assessment                                             |           | File Folder            | 10/25/2011 10:52 AM |
| Application Data       File Folder       10/4/2011 3:08 PM         Application Data       File Folder       10/4/2011 3:08 PM         Copy this folder       CST       File Folder       10/4/2011 3:08 PM         E-mail this folder's files       CST       File Folder       10/4/2011 3:08 PM         Delete this folder's files       CST       File Folder       3/8/2004 3:58 PM         Customer Files       File Folder       3/8/2004 3:58 PM         Customer Files Toolkit       File Folder       9/24/2012 8:55 AM         Folder       10/4/2011 7:28 PM       File Folder       10/4/2011 7:28 PM         My Computer       Proc State       File Folder       10/4/2011 7:28 PM         My Network Places       Proc State       File Folder       10/4/2011 7:28 PM         My Network Places       Proc State       File Folder       10/4/2011 7:28 PM         My Network Places       Proc State       File Folder       10/4/2011 7:29 PM         My Network Places       Proc State       File Folder       10/4/2011 7:30 PM         My Network Places       APR Uil Report.html       3 KB       HTM Document       5/3/2004 1:37 PM         My Network Places       APR Uil Report.html       3 KB       APR Uil Report.html       3 KB       APR Uil Report.html                                                                                                                                                                                                                                                                                                                                                                                                                                                                                                                                                                                                                                                                                                                                                                                                                                                                                                                                                           |                              |       | 🚞 Admin Data                                               |           | File Folder            | 10/4/2011 3:08 PM   |
| Copy this folder     File Folder     10/4/2011 3:06 PM       Copy this folder     File Folder     10/4/2011 3:06 PM       E-mail this folder's files     CST Documents     File Folder     3/8/2004 3:58 PM       Cottors JAMPELS     File Folder     10/4/2011 3:38 PM       Potomer Files Tolkit     File Folder     10/4/2011 7:28 PM       Potoments     File Folder     10/4/2011 7:28 PM       Proc State: 40.0 GB     File Folder     10/4/2011 7:29 PM       Other Places     Files: APFO web mapping data in ArcGIS 8_3.pdf, nd.dbg     10/4/2011 7:30 PM       W Notwork Places     APR_UBL_Report.html     3 KB     HTML Document       My Network Places     APR_UBL_Report.html     3 KB     HTML Document       My Computer     State Application     5/3/2004 1:37 PM       Obtalis     APR_UBL_Report.html     3 KB     APR prove Mapping data in ArcGIS 8_3.pdf, nd.dbg       My Network Places     APR_UBL_Report.html                                                                                                                                                                                                                                                                                                                                                                                                                                                                                                                                                                                                                                                                                                                                                                                                                                                                                                                                            | - 25                         |       | C Application Data                                         |           | File Folder            | 10/4/2011 3:08 PM   |
| <ul> <li>E-mail this folder's files</li> <li>CST Documents</li> <li>File Folder</li> <li>Syl2004 3:58 PM</li> </ul> Cutatomer Files         File Folder         3/1/2004 3:58 PM                Cutatomer Files         File Folder         3/1/2004 3:58 PM                Cutatomer Files         File Folder         3/1/2004 3:58 PM                Cutatomer Files             File Folder             3/1/2004 3:58 PM                Cutatomer Files Toolkt             File Folder             3/1/2004 3:58 PM                Other Places               Cutomer Files Toolkt             File Folder             10/4/2011 7:38 PM               Cutatomer Files Toolkt             Cutatomer Files Toolkt             File Folder             10/4/2011 7:28 PM               Cutatomer Files Colocataccomplanc              File Folder             10/4/2011 7:29 PM               My Network Places              Proders: air quality, cadastral, census, dimate,             10/4/2011 7:30 PM               Cutatis             Potalis              APR- Util Report.html              St8 HTML Document             4/12/2005 4:137 PM               Cutatis             Cutatis              Cutatis             Nterpure.rxt              St8 HTML Document             st/3/2004 1:                                                                                                                                                                                                                                                                                                                                                                                                                                                                                                                                                                                                                                                                                                                                                                                                                                                                                                                                              | 🔯 Move this folder           |       | COLOR SAMPLES                                              |           | File Folder            | 10/4/2011 3:08 PM   |
| Customer Files         File Folder         3/11/2000 12:53 PM           Customer Files         File Folder         3/11/2000 12:53 PM           Customer Files Toolkit         File Folder         9/24/2012 8:55 AM           Customer Files         File Folder         10/4/2011 7:38 PM           Customer Files         File Folder         10/4/2011 7:38 PM           Customer Files         File Folder         10/4/2011 7:28 PM           Customer Files         Sce: 40.0 GB         File Folder         10/4/2011 7:29 PM           Customer Files         Sce: 40.0 GB         Sce: 40.0 GB         10/4/2011 7:30 PM           Customer Files         Files: APFO web mapping data in ArcGIS 8_3.pdf, ind.dbg         10/4/2011 7:30 PM           Customer Files         Files: APFO web mapping data in ArcGIS 8_3.pdf, ind.dbg         10/4/2011 7:30 PM           Customer Files         Files: APFO web mapping data in ArcGIS 8_3.pdf, ind.dbg         10/4/2011 7:30 PM           Customer Files         Sce: 40.0 GB         3/8 HTML Document         4/12/2005 4:137 PM           Customer Files         Customer Files         Sce: 40.0 GB         3/2/2001 7:45 PM           Customer Files         Customer Files         Sce: 40.0 GB         3/2/2001 7:45 PM           Customer Files         Customer Files Sci APGIDacon         3/2/2001 7:45 PM                                                                                                                                                                                                                                                                                                                                                                                                                                                                                                                                                                                                                                                                                                                                                                                                                                                                     | Copy this folder             |       | CST CST                                                    |           | File Folder            | 10/4/2011 3:08 PM   |
| Customer Files Toolkt       File Folder       9/24/2012 8:55 AM         Customer Files Toolkt       File Folder       10/4/2011 5:38 PM         Conter Places       File Folder       10/4/2011 7:28 PM         My Computer       File Folder       10/4/2011 7:28 PM         My Documents       File Folder       10/4/2011 7:28 PM         My Network Places       Folders in Quilty, cadastral, census, climate,       10/4/2011 7:29 PM         My Network Places       Folders in Quilty, cadastral, census, climate,       10/4/2011 7:30 PM         My Network Places       APR_Ubil Report.html       3 KB       HTML Document         My Detruits       Cobata_Migration.exe       12,436 KB       Application       3/29/2011 7:45 PM         My Detruits       Cobata_Migration.exe       12,436 KB       Application       3/22/2008 11:08 AM         My Detruits       My Detruits       1 KB       Detruits       2/22/2008 11:05 AM         My Detruits       My Detruits       1 KB       Detruits       2/22/2008 11:05 AM         My Detruits       1 KB       Detruits       2/22/2008 11:05 AM         My Detruits       1 KB       Detruits       2/16/2005 3:57 PM         My Network Places       1 KB       Detruits       2/16/2001 3:357 PM         My Networ                                                                                                                                                                                                                                                                                                                                                                                                                                                                                                                                                                                                                                                                                                                                                                                                                                                                                                                                                               | 🖂 E-mail this folder's files |       | CST Documents                                              |           | File Folder            | 3/8/2004 3:58 PM    |
| Other Places         Customer Files Toollat         File Folder         9/24/2012 8:55 AM           Other Places         File Folder         10/4/2011 5:38 PM           Image: Start AD         File Folder         10/4/2011 5:28 PM           Image: Start AD         File Folder         10/4/2011 7:28 PM           Image: Start AD         Start AD         Start AD           Image: Start AD         Start AD         Start AD </th <th>X Delete this folder</th> <th></th> <th>🚞 Customer Files</th> <th></th> <th>File Folder</th> <th>3/11/2000 12:53 PM</th>                                                                                                                                                                                                                                                                                                                                                                                                                                                                                                                                                                                                                                                                                                                                                                                                                                                                  | X Delete this folder         |       | 🚞 Customer Files                                           |           | File Folder            | 3/11/2000 12:53 PM  |
| Other Places         File Folder         10/4/2011 7:28 PM                • My Computer               • Geodata               File Folder               10/4/2011 7:28 PM                 • My Computer               • My Computer               • File Folder               10/4/2011 7:28 PM                 • My Documents               • Stee: 40.0 GB               • Stee: 40.0 GB               3/6/2012 4:50 PM                 • My Network Places               • Folder state: 40.0 GB               10/4/2011 7:30 PM               3/6/2012 4:50 PM                 • My Network Places               • APR_UBL Report.html               3 X8               HTML Document               10/4/2011 7:30 PM                 • Details               • APR_UBL Report.html               3 X8               TML Document               3/6/2012 4:50 PM                 • Details               • APRO web mapping data in ArcGIS 8_3.pdf, ind.dbg               3/9/2004 1:37 PM                 • Details               • APRO web mapping data               3/8 A MTML Document                                                                                                                                                                                                                                                                                                                                                                                                                                                                                                                                                                                                                                                                                                                                                                                                                                                                                                                                                                                                                                                                                                                                                      | ~                            |       | Customer Files Toolkit                                     |           | File Folder            | 9/24/2012 8:55 AM   |
| Image: Second                                                                                                                                                       |                              |       | C FOTG                                                     |           | File Folder            | 10/4/2011 5:38 PM   |
| Image: My Computer       10/4/2011 7:29 PM         Image: My Computer       10/4/2011 7:29 PM         Image: My Documents       16/es: APF ouelky, cadastral, census, climate,       3/e/2012 4:50 PM         Image: My Network Places       10/4/2011 7:30 PM       10/4/2011 7:30 PM         Image: My Network Places       10/4/2011 7:30 PM       10/4/2011 7:30 PM         Image: My Network Places       10/4/2011 7:30 PM       10/4/2011 7:30 PM         Image: My Network Places       10/4/2011 7:30 PM       10/4/2011 7:30 PM         Image: My Network Places       10/4/2011 7:30 PM       10/4/2011 7:30 PM         Image: My Network Places       10/4/2011 7:30 PM       10/4/2011 7:30 PM         Image: My Network Places       12/36 KB       HTML Document       5/i3/2004 1:37 PM         Image: My Network Places       12/36 KB       Application       3/29/2011 7:45 PM         Image: My Network Places       12/36 KB       Application       3/29/2011 7:45 PM         Image: My Hy Document       12/2004 1:03 PM       10/4/2005 11:05 AM       10/4/2015 11:06 AM         Image: My Hy Document       1/2/2004 1:03 PM       1/2/2004 1:03 PM       1/2/2004 1:03 PM         Image: My Hy Reguest Place II.doc       18/8 DM Ricrosoft Office Wo       4/19/2011 3:48 PM       11/2/2004 1:03 PM         Image: My Hy Reguest P                                                                                                                                                                                                                                                                                                                                                                                                                                                                                                                                                                                                                                                                                                                                                                                                                                                                                       | Other Places                 | *     | (m) geodata                                                |           | File Folder            | 10/4/2011 7:28 PM   |
| • My Documents             • My Network Places               • Indep: sing quality, cadastral, census, dimate,             §/6/2012 4:50 PM             • Indep: sing quality, cadastral, census, dimate,             §/6/2012 4:50 PM             • Indep: sing quality, cadastral, census, dimate,             §/6/2012 4:50 PM             • Indep: sing quality, cadastral, census, dimate,             §/6/2012 4:50 PM             • Indep: sing quality, cadastral, census, dimate,             §/6/2012 4:50 PM             • Indep: sing quality, cadastral, census, dimate,             §/6/2012 4:50 PM             • Indep: sing quality, cadastral, census, dimate,             §/6/2012 4:50 PM             • Indep: sing quality, cadastral, census, dimate,             §/6/2012 4:50 PM             • Indep: sing quality, cadastral, census, dimate,             §/6/2012 4:157 PM             • APR_LIBL_Report.html             • APR_LIBL_Report.html             • Is B Text Document             \$/1/2/2006 1:105 PM             • Qobata, Migration.exe             • 12,436 KB             Application             * 3/29/2011 7:45 PM             • dave chivers.mxd             • 17 KB             • ESRI ArcMap Docu             2/2/2/2008 1:105 AM             • pothb07.dat             • Is B DAT File             8/24/2005 1:105 AM             • Indep: data             • Is B DG File             2/16/2005 3:57 PM             • NMHP Request Phase II.doc             • Side M Microsoft Office Wo             • 4/19/2011 3:48 PM             • Is B DG Cenfur ation, Setting             • 11/2/2004 1:203 PM             • Indep: side M             • Configuration Setting             • Indep: side M                                                                                                                                                                                                                                  | 2                            |       | C geod <u>ata-complianc</u>                                |           | File Folder            | 1/24/2005 2:29 PM   |
| Wy Network Places         10/4/2011 7:30 PM           Details         Image: Constraint of the second s                                                                                                                                                                                           |                              |       |                                                            |           |                        | 10/4/2011 7:29 PM   |
| Wy Network Places         10/3/2011 /:30 PM           Details         2 APT user in the intervention of the interventintervention of the in                                                                                                                                                                                           | My Documents                 |       |                                                            |           |                        | 3/6/2012 4:50 PM    |
| Details         CAPTURE.TXT         18 KB         Text Document         5/3/2004 1:37 PM           Chata_Migration.exe         12,496 KB         Application         3/29/2011 7:45 PM           Chata_Migration.exe         12,496 KB         Application         3/29/2011 7:45 PM           Chata_Migration.exe         147.86 KB         Application         3/29/2010 7:45 PM           Chata_Migration.exe         148 Diffiel         2/16/2005 3:57 PM           WINHP Request Phase II.doc         138 KB         Microsoft Office Wo         4/19/2011 3:48 PM           Configuration Settings         11/2/2004 12:03 PM         11/2/2004 12:03 PM         11/2/2004 12:03 PM                                                                                                                                                                                                                                                                                                                                                                                                                                                                                                                                                                                                                                                                                                                                                                                                                                                                                                                                                                                                                                                                                                                                                                    | 📢 My Network Places          |       | USD Files: APFO web mapping data in ArcGIS 8_3.pdf, nd.dbg |           | 10/4/2011 7:30 PM      |                     |
| Details         Image: Configuration exe         12,436 KB         Application         3/29/2011 7:45 PM           Image: Configuration exe         12,436 KB         Application         3/29/2011 7:45 PM           Image: Configuration exe         417 KB         ESR1 ArtMap Docu         2/22/2008 11:08 AM           Image: Configuration exe         1 KB         DAT File         8/24/2005 11:05 AM           Image: Configuration exe         1 KB         DAT File         2/16/2005 3:57 PM           Image: Configuration exema, ini         1 KB         DeG File         2/16/2005 3:57 PM           Image: Configuration exema, ini         1 KB         Microsoft Office Wo         4/19/2011 3:48 PM           Image: Configuration exema, ini         1 KB         Configuration exemination         11/2/2004 12:03 PM                                                                                                                                                                                                                                                                                                                                                                                                                                                                                                                                                                                                                                                                                                                                                                                                                                                                                                                                                                                                                                                                                                                                                                                                                                                                                                                                                                                                           |                              |       | APR_Util_Report.html                                       | 3 KB      | HTML Document          | 4/12/2005 4:17 PM   |
| Constant         Call angle double active         12/30 KB         Application         5/29/2011 /:15 Pin           Constant         Call angle double active         12/30 KB         Application         5/29/2011 /:15 Pin           Call angle double active         Call angle double active         147 KB         ESRI ArcMap Docu         2/22/2008 11:05 AM           Call hothbord         1 KB         DAT File         8/24/2005 11:05 AM           Call hothbord         1 KB         DBG File         2/16/2005 3:57 PM           Call NNHP Request Phase II.doc         138 KB         Microsoft Office Work         4/19/2011 3:48 PM           Configuration Settings         11/2/2004 12:03 PM         11/2/2004 12:03 PM         11/2/2004 12:03 PM                                                                                                                                                                                                                                                                                                                                                                                                                                                                                                                                                                                                                                                                                                                                                                                                                                                                                                                                                                                                                                                                                                                                                                                                                                                                                                                                                                                                                                                                               |                              |       | CAPTURE.TXT                                                | 18 KB     | Text Document          | 5/3/2004 1:37 PM    |
| Inpothb07.dat         1 KB         DAT File         8/24/2005 11:05 AM           Impl_d.dbg         1 KB         DBG File         2/16/2005 31:57 PM           Impl_MNHP Request Phase II.doc         138 KB         Microsoft Office Wo                                                                                                                                                                                                                                                                                                                                                                                                                                                                                                                                                                                                                                                                                                                                                                                                                                                                                                                                                                                                                                                                                                                                                                                                                                                                                                                                                                                                                                                                                                                                                                                                                                                                                                                                                                                                                                                                                                                                                                                                              | Details                      | ×     | 型 Data_Migration.exe                                       | 12,436 KB | Application            | 3/29/2011 7:45 PM   |
| ■ nd.dbg 1 KB DBG File 2/16/2005 3:57 PM<br>■ NNHP Request Phase II.doc 138 KB Microsoft Office Wo… 4/19/2011 3:48 PM<br>● schema.ini 1 KB Configuration Settings 11/2/2004 12:03 PM                                                                                                                                                                                                                                                                                                                                                                                                                                                                                                                                                                                                                                                                                                                                                                                                                                                                                                                                                                                                                                                                                                                                                                                                                                                                                                                                                                                                                                                                                                                                                                                                                                                                                                                                                                                                                                                                                                                                                                                                                                                                  |                              |       |                                                            | 417 KB    |                        | 2/22/2008 11:08 AM  |
| MUNHP Request Phase II. doc 138 KB Microsoft Office Wo 4/19/2011 3:48 PM     Schema.ini 1 KB Configuration Settings 11/2/2004 12:03 PM                                                                                                                                                                                                                                                                                                                                                                                                                                                                                                                                                                                                                                                                                                                                                                                                                                                                                                                                                                                                                                                                                                                                                                                                                                                                                                                                                                                                                                                                                                                                                                                                                                                                                                                                                                                                                                                                                                                                                                                                                                                                                                                |                              |       |                                                            | 1 KB      | DAT File               | 8/24/2005 11:05 AM  |
| Schema,ini 1 KB Configuration Settings 11/2/2004 12:03 PM                                                                                                                                                                                                                                                                                                                                                                                                                                                                                                                                                                                                                                                                                                                                                                                                                                                                                                                                                                                                                                                                                                                                                                                                                                                                                                                                                                                                                                                                                                                                                                                                                                                                                                                                                                                                                                                                                                                                                                                                                                                                                                                                                                                             |                              |       | 📼 nd.dbg                                                   | 1 KB      | DBG File               | 2/16/2005 3:57 PM   |
|                                                                                                                                                                                                                                                                                                                                                                                                                                                                                                                                                                                                                                                                                                                                                                                                                                                                                                                                                                                                                                                                                                                                                                                                                                                                                                                                                                                                                                                                                                                                                                                                                                                                                                                                                                                                                                                                                                                                                                                                                                                                                                                                                                                                                                                       |                              |       | NNHP Request Phase II.doc                                  | 138 KB    | Microsoft Office Wo    | 4/19/2011 3:48 PM   |
| Stock Tank Ladder Design.pdf 72 KB Adobe Acrobat Doc 8/27/2009 3:22 PM                                                                                                                                                                                                                                                                                                                                                                                                                                                                                                                                                                                                                                                                                                                                                                                                                                                                                                                                                                                                                                                                                                                                                                                                                                                                                                                                                                                                                                                                                                                                                                                                                                                                                                                                                                                                                                                                                                                                                                                                                                                                                                                                                                                |                              |       | 🌛 schema.ini                                               | 1 KB      | Configuration Settings | 11/2/2004 12:03 PM  |
|                                                                                                                                                                                                                                                                                                                                                                                                                                                                                                                                                                                                                                                                                                                                                                                                                                                                                                                                                                                                                                                                                                                                                                                                                                                                                                                                                                                                                                                                                                                                                                                                                                                                                                                                                                                                                                                                                                                                                                                                                                                                                                                                                                                                                                                       |                              |       | 🔁 Stock Tank Ladder Design.pdf                             | 72 KB     | Adobe Acrobat Doc      | 8/27/2009 3:22 PM   |
|                                                                                                                                                                                                                                                                                                                                                                                                                                                                                                                                                                                                                                                                                                                                                                                                                                                                                                                                                                                                                                                                                                                                                                                                                                                                                                                                                                                                                                                                                                                                                                                                                                                                                                                                                                                                                                                                                                                                                                                                                                                                                                                                                                                                                                                       |                              |       |                                                            |           |                        |                     |