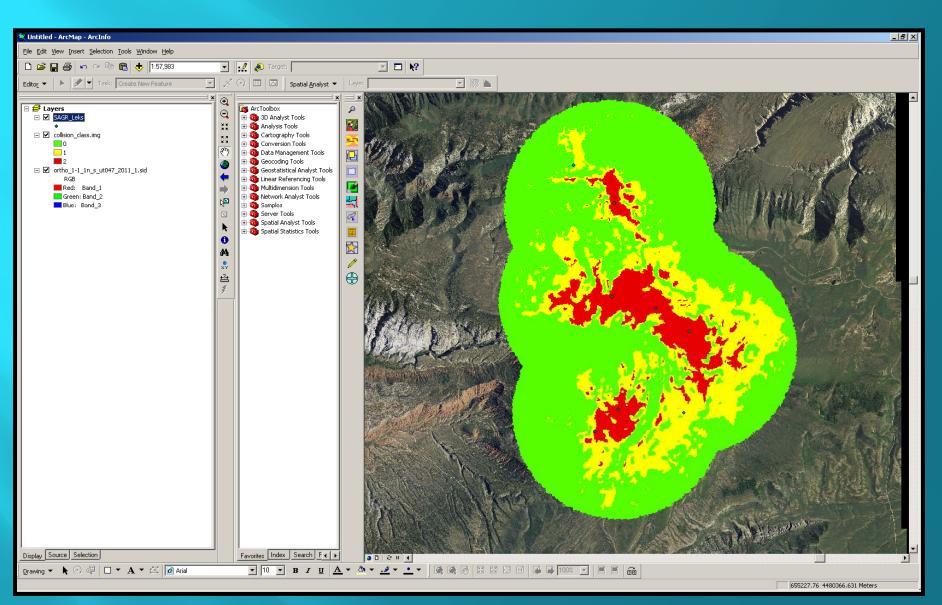

#### ■ 3 colors on collision raster

- Red: Highest risk, indicates risk of  $\geq$  1 collision per lekking season
- Yellow and Green: lower risk levels

#### Model:

- Lek location
- Topographic ruggedness

- The Conference Report states that NRCS will apply fence markers with in ¼ mile of all leks.
- Red Areas = higher risk areas and should be considered for fence marking.
- Model is built on breeding information :
  - Use local information and common sense:
    - Look for areas that may have a lot of birds moving back and forth.
    - Look for flat, open spaces in the red zone: likely high risk areas.
    - Identify winter habitat areas.
    - Use the best information and data available (i.e. Graduate research, UTDWR Biologist).