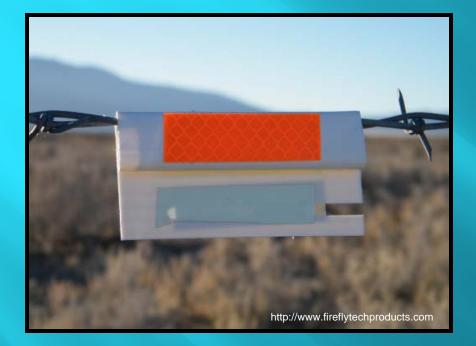

000 SAGR fence collisions (All males attending leks in Alb., Sask., ND, SD, and WA combined)
- Fence-marking is important:
  - Near active leks
  - Wintering grounds
- The Conference Report states that NRCS will apply fence markers within a minimum of <sup>1</sup>/<sub>4</sub> mile of all leks.

### **Fence Marking Research**



B.S. Stevens, K.P. Reese, J.W. Connelly, and D.D. Musil Univ. Idaho and ID Fish and Game

### **How to Mark Fences**

#### **GETTING STARTED**

#### MATERIALS

- Vinyl undersill trim strips
  - Manufactured for
  - house siding
  - -12 ft. strip yields 48 markers
- Reflective Tape (optional)
- All-weather foil tape (1.5-2 in. width)

#### TOOLS

- Miter saw
  Tin snips
- Dust mask
- Gloves
- Scissors
- Safety glasses



www.suttoncenter.org

### **Fence Markers**





Reflective Tape

Alternate Black and White

## How to Mark Fences









#### The Model

Model is built on breeding information (Bryan Stevens) :

- Model:
  - Topographic ruggedness (more flat and open = higher risk of collision)
  - Lek locations
- Lek data is from 2007 data sets range-wide
- Conservation planners can use the models to prioritize fencemarking efforts to reduce collisions by up to 83% in high risk landscapes

#### Where are the Shapefiles Found?

| Image: File       Early File       Early File       Folders       File         File and Folder Tasks