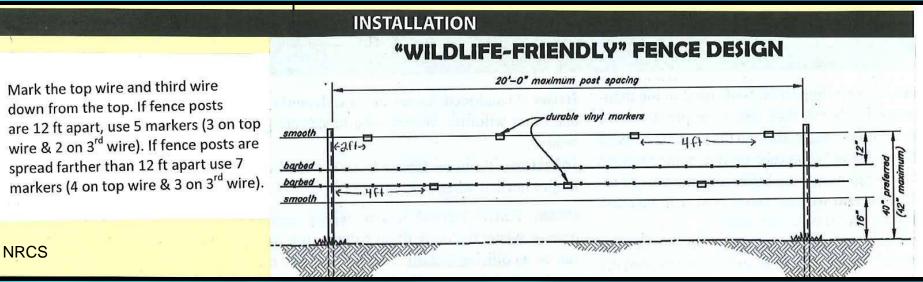

### **How to Mark Fences**

#### **GETTING STARTED**

#### MATERIALS

- Vinyl undersill trim strips
  - Manufactured for
  - house siding
  - -12 ft. strip yields 48 markers
- Reflective Tape (optional)
- All-weather foil tape (1.5-2 in. width)

#### TOOLS

- Miter saw
  Tin snips
- Dust mask
- Gloves
- Scissors
- Safety glasses

www.suttoncenter.org