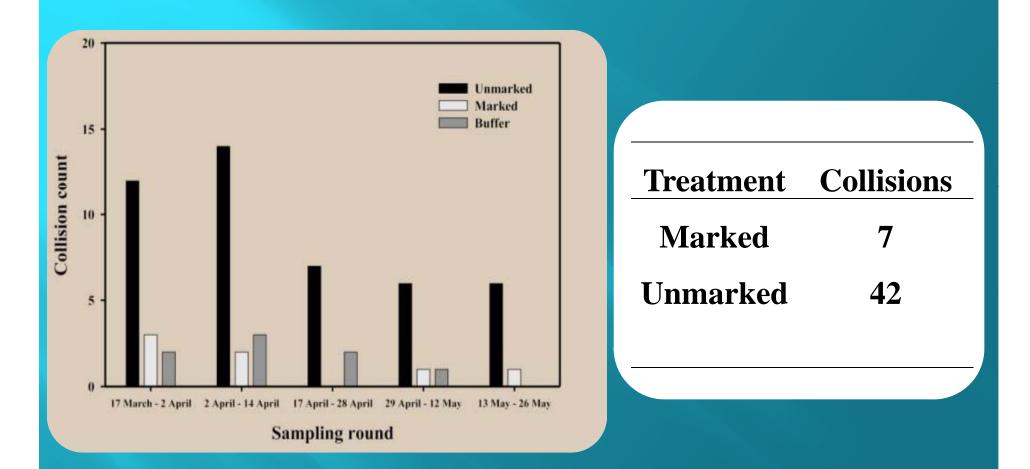

### Background

- Fence-marking efforts can reduce collisions by up to 83% in high risk landscapes.
- Marking can prevent 800-1000 SAGR fence collisions (All males attending leks in Alb., Sask., ND, SD, and WA combined)
- Fence-marking is important:
  - Near active leks
  - Wintering grounds
- The Conference Report states that NRCS will apply fence markers within a minimum of <sup>1</sup>/<sub>4</sub> mile of all leks.

#### The Model

Model is built on breeding information (Bryan Stevens) :

- Model:
  - Topographic ruggedness (more flat and open = higher risk of collision)
  - Lek locations
- Lek data is from 2007 data sets range-wide
- Conservation planners can use the models to prioritize fencemarking efforts to reduce collisions by up to 83% in high risk landscapes