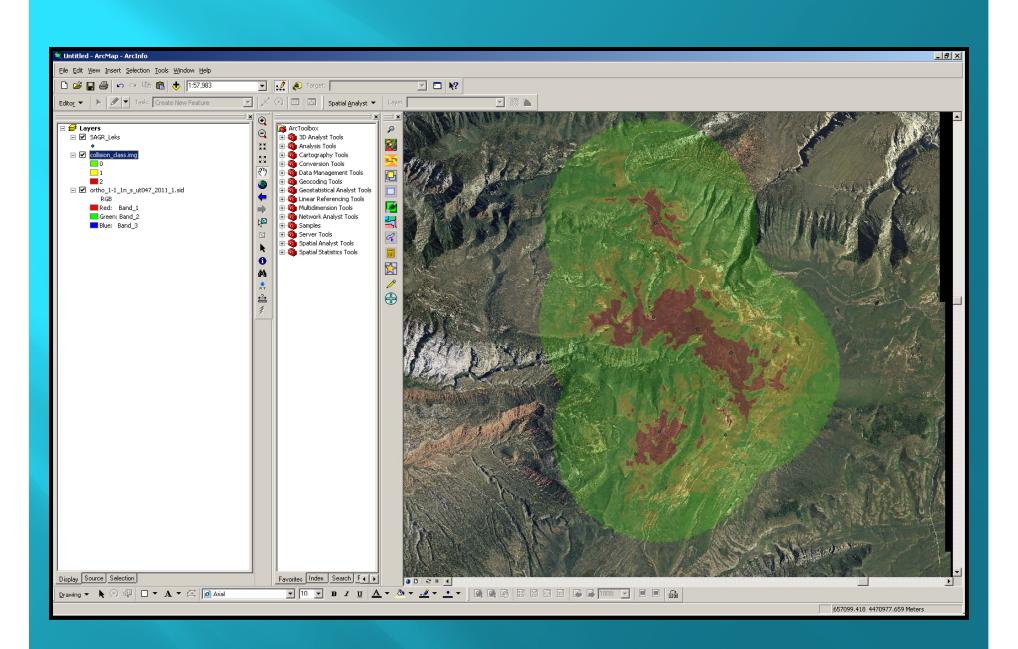

#### ■ 3 colors on collision raster

- Red: Highest risk, indicates risk of  $\geq$  1 collision per lekking season
- Yellow and Green: lower risk levels

#### Model:

- Lek location
- Topographic ruggedness

- The Conference Report states that NRCS will apply fence markers with in ¼ mile of all leks.
- Red Areas = higher risk areas and should be considered for fence marking.
- Model is built on breeding information :
  - Use local information and common sense:
    - Look for areas that may have a lot of birds moving back and forth.
    - Look for flat, open spaces in the red zone: likely high risk areas.
    - Identify winter habitat areas.
    - Use the best information and data available (i.e. Graduate research, UTDWR Biologist).