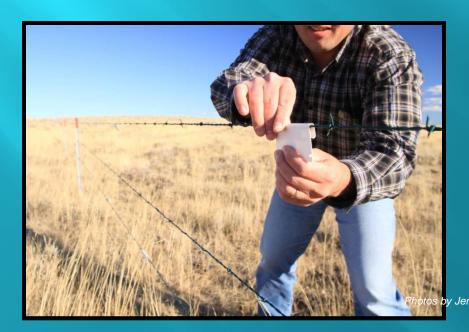

### **How to Mark Fences**

### **Fence Markers**

Reflective Tape

Alternate Black and White