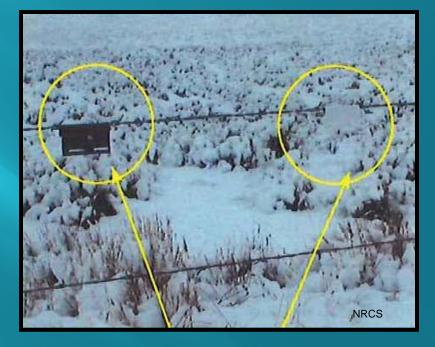

### Background

- Fence-marking efforts can reduce collisions by up to 83% in high risk landscapes.
- Marking can prevent 800-1000 SAGR fence collisions (All males attending leks in Alb., Sask., ND, SD, and WA combined)
- Fence-marking is important:
  - Near active leks
  - Wintering grounds
- The Conference Report states that NRCS will apply fence markers within a minimum of <sup>1</sup>/<sub>4</sub> mile of all leks.