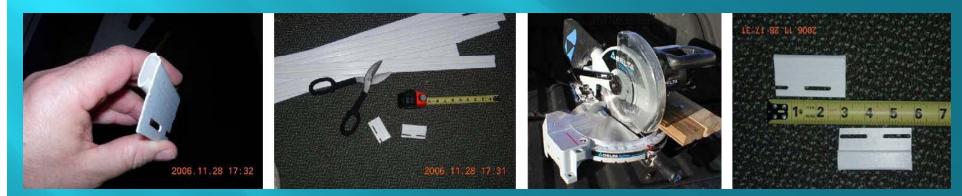

### **How to Mark Fences**

#### **GETTING STARTED**

#### MATERIALS

- Vinyl undersill trim strips
  - Manufactured for
  - house siding
  - -12 ft. strip yields 48 markers
- Reflective Tape (optional)
- All-weather foil tape (1.5-2 in. width)

#### TOOLS

- Miter saw
  Tin snips
- Dust mask
- Gloves
- Scissors
- Safety glasses

www.suttoncenter.org